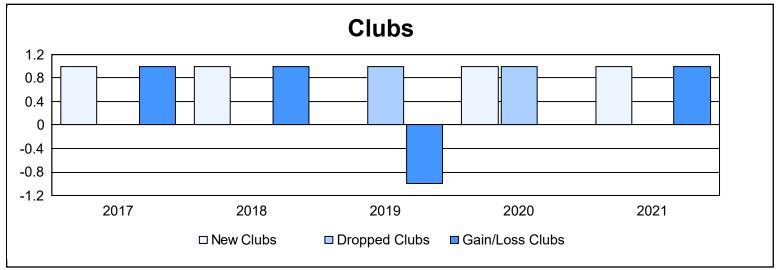

District LD 7 As of June 2021 Cumulative

| Year      | New<br>Clubs | Dropped<br>Clubs | Gain/<br>Loss<br>Clubs | New<br>Members | Charter<br>Members | Reinstate<br>Members | Transfer<br>Members | Total<br>Member<br>Added | Total<br>Members<br>Dropped | Gain/<br>Loss<br>Members |
|-----------|--------------|------------------|------------------------|----------------|--------------------|----------------------|---------------------|--------------------------|-----------------------------|--------------------------|
| 2016-2017 | 1            | 0                | 1                      | 293            | 60                 | 15                   | 3                   | 371                      | 217                         | 154                      |
| 2017-2018 | 1            | 0                | 1                      | 327            | 25                 | 6                    | 5                   | 363                      | 269                         | 94                       |
| 2018-2019 | 0            | 1                | -1                     | 166            | 3                  | 0                    | 2                   | 171                      | 232                         | -61                      |
| 2019-2020 | 1            | 1                | 0                      | 179            | 23                 | 5                    | 10                  | 217                      | 298                         | -81                      |
| 2020-2021 | 1            | 0                | 1                      | 55             | 28                 | 5                    | 3                   | 91                       | 218                         | -127                     |
| Average   | 1            | 0                | 0                      | 204            | 28                 | 6                    | 5                   | 243                      | 247                         | -4                       |